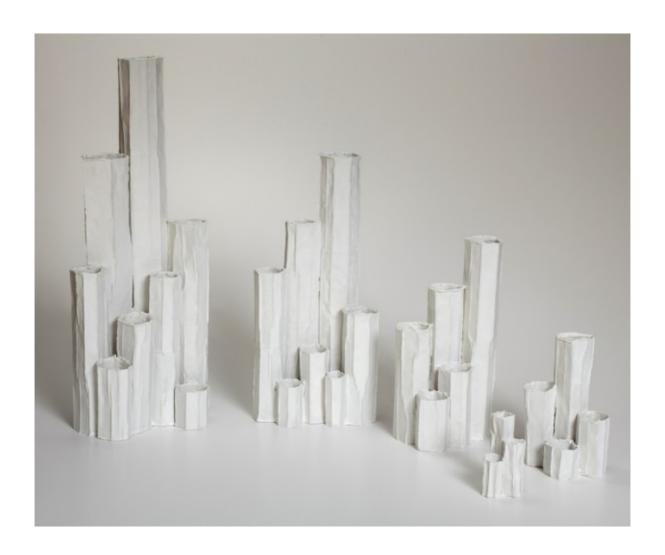

## METROPOLI, ISOLA AND NINFEE PAPER CLAY VASES BY PAOLA PARONETTO

by Harry / February 5, 2014

"Tall and tapered like skyscrapers or wide and enveloping like

placid flowers or mythological atolls. This is how the products of the three new collections by Italian designer Paola Paronetto appeared, on display for the first time at the last edition of the Parisian fair Maison&Objet.

The white ceramic pieces Metropoli, Isola and Ninfee made their debut in Paris as a now integral part of the successful paper clay creations.

Alongside the traditional bottles and bowls, which have solicited a lot of interest in recent years, the artist from Pordenone now offers new evocative and heterogeneous ceramic forms, modelled using the same method that most distinguished her work in recent seasons: so-called paper clay, whose uniqueness comes from the emphasized textures of paper, cardboard, cellulose and fibre added to the ceramic mixture before kilning.

Inspired by the real world, and in particular by natural and urban settings, the forms she creates have a one-off quality. An

autonomous personality emerges from the material in each object, giving it a different form from all the others. Their uneven surfaces strengthen their bond with the plant world, which is already evident in the design choices." paolaparonetto.com