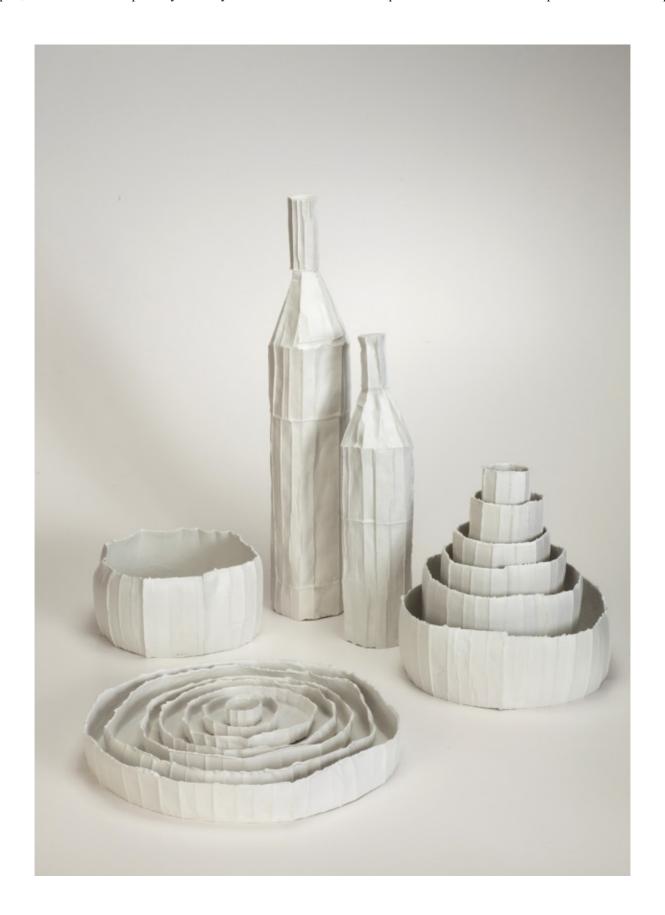

The white ceramic pieces Metropoli, Isola and Ninfee made their debut in Paris as a now integral part of the successful paper clay creations.

Alongside the traditional bottles and bowls, which have solicited a lot of interest in recent years, the artist from Pordenone now offers new evocative and heterogeneous ceramic forms, modelled using the same method that most distinguished her work in recent seasons: so-called paper clay, whose uniqueness comes from the emphasized textures of paper, cardboard, cellulose and fibre added to the ceramic mixture before kilning.

By combining clay with crumpled paper or plant fibre particles like cotton or linen, Paola Paronetto obtains a more ductile paste, making her objects a striking mix between an almost fragile visual lightness and a merely apparent antithetical firmness to the touch.

Inspired by the real world, and in particular by natural and urban settings, the forms she creates have a one-off quality. An

autonomous personality emerges from the material in each object, giving it a different form from all the others. Their uneven surfaces strengthen their bond with the plant world, which is already evident in the design choices." paolaparonetto.com