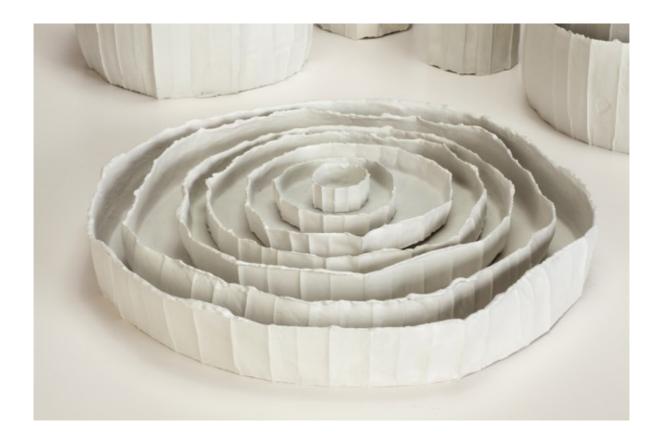

The white ceramic pieces Metropoli, Isola and Ninfee made their debut in Paris as a now integral part of the successful paper clay creations.

Alongside the traditional bottles and bowls, which have solicited a lot of interest in recent years, the artist from Pordenone now offers new evocative and heterogeneous ceramic forms, modelled using the same method that most distinguished her work in recent seasons: so-called paper clay, whose uniqueness comes from the emphasized textures of paper, cardboard, cellulose and fibre added to the ceramic mixture before kilning.

By combining clay with crumpled paper or plant fibre particles like cotton or linen, Paola Paronetto obtains a more ductile paste, making her objects a striking mix between an almost fragile visual lightness and a merely apparent antithetical firmness to the touch.

Inspired by the real world, and in particular by natural and urban settings, the forms she creates have a one-off quality. An

autonomous personality emerges from the material in each object, giving it a different form from all the others. Their uneven surfaces strengthen their bond with the plant world, which is already evident in the design choices." paolaparonetto.com