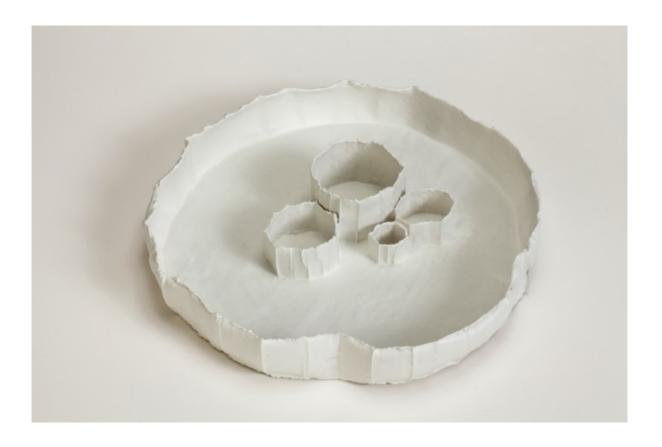

## METROPOLI, ISOLA AND NINFEE PAPER CLAY VASES BY PAOLA PARONETTO

by Harry / February 5, 2014

"Tall and tapered like skyscrapers or wide and enveloping like

placid flowers or mythological atolls. This is how the products of the three new collections by Italian designer Paola Paronetto appeared, on display for the first time at the last edition of the Parisian fair Maison&Objet.

The white ceramic pieces Metropoli, Isola and Ninfee made their debut in Paris as a now integral part of the successful paper clay creations.

Alongside the traditional bottles and bowls, which have solicited a lot of interest in recent years, the artist from Pordenone now offers new evocative and heterogeneous ceramic forms, modelled using the same method that most distinguished her work in recent seasons: so-called paper clay, whose uniqueness comes from the emphasized textures of paper, cardboard, cellulose and fibre added to the ceramic mixture before kilning.

By combining clay with crumpled paper or plant fibre particles like cotton or linen, Paola Paronetto obtains a more ductile paste, making her objects a striking mix between an almost fragile visual lightness and a merely apparent antithetical firmness to the touch.

Inspired by the real world, and in particular by natural and urban settings, the forms she creates have a one-off quality. An

autonomous personality emerges from the material in each object, giving it a different form from all the others. Their uneven surfaces strengthen their bond with the plant world, which is already evident in the design choices." paolaparonetto.com