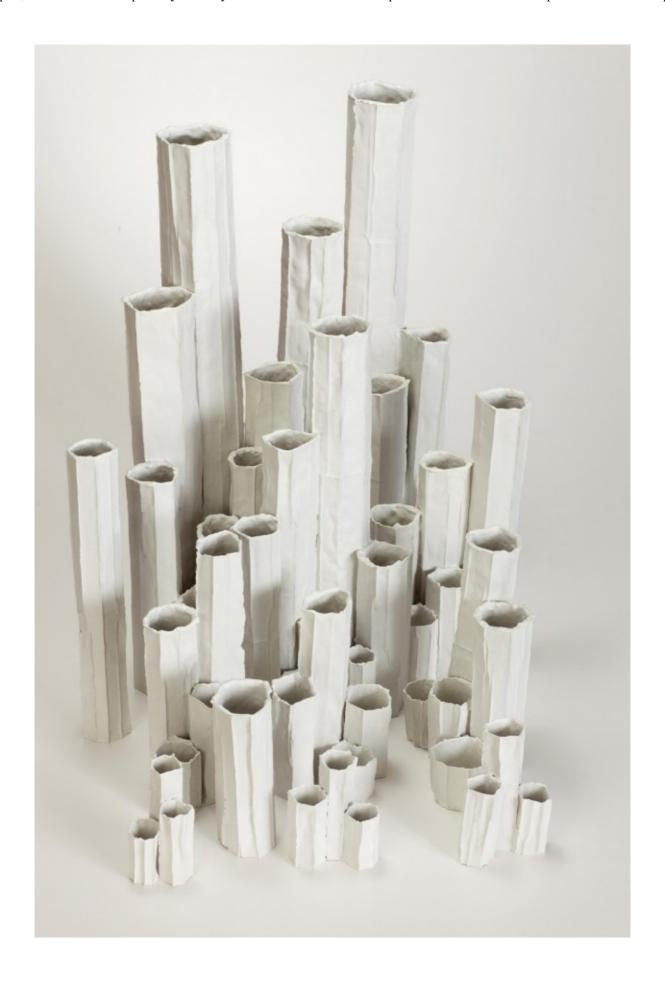

## METROPOLI, ISOLA AND NINFEE PAPER CLAY VASES BY PAOLA PARONETTO

by Harry / February 5, 2014

"Tall and tapered like skyscrapers or wide and enveloping like

placid flowers or mythological atolls. This is how the products of the three new collections by Italian designer Paola Paronetto appeared, on display for the first time at the last edition of the Parisian fair Maison&Objet.

The white ceramic pieces Metropoli, Isola and Ninfee made their debut in Paris as a now integral part of the successful paper clay creations.

Alongside the traditional bottles and bowls, which have solicited a lot of interest in recent years, the artist from Pordenone now offers new evocative and heterogeneous ceramic forms, modelled using the same method that most distinguished her work in recent seasons: so-called paper clay, whose uniqueness comes from the emphasized textures of paper, cardboard, cellulose and fibre added to the ceramic mixture before kilning.

Inspired by the real world, and in particular by natural and urban settings, the forms she creates have a one-off quality. An

autonomous personality emerges from the material in each object, giving it a different form from all the others. Their uneven surfaces strengthen their bond with the plant world, which is already evident in the design choices." paolaparonetto.com