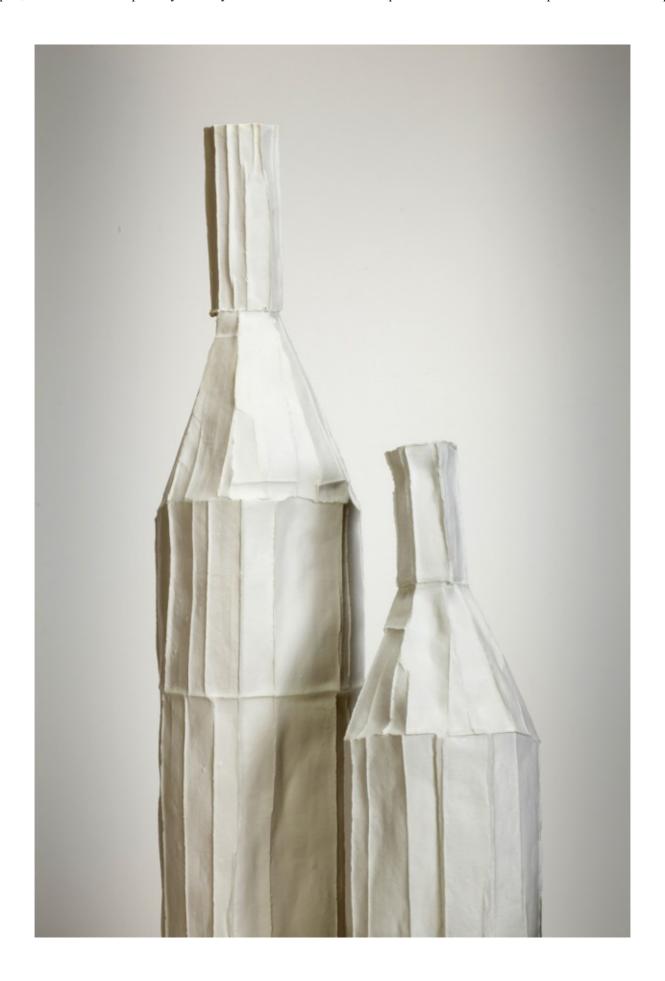

## METROPOLI, ISOLA AND NINFEE PAPER CLAY VASES BY PAOLA PARONETTO

by Harry / February 5, 2014

"Tall and tapered like skyscrapers or wide and enveloping like

placid flowers or mythological atolls. This is how the products of the three new collections by Italian designer Paola Paronetto appeared, on display for the first time at the last edition of the Parisian fair Maison&Objet.

The white ceramic pieces Metropoli, Isola and Ninfee made their debut in Paris as a now integral part of the successful paper clay creations.

Alongside the traditional bottles and bowls, which have solicited a lot of interest in recent years, the artist from Pordenone now offers new evocative and heterogeneous ceramic forms, modelled using the same method that most distinguished her work in recent seasons: so-called paper clay, whose uniqueness comes from the emphasized textures of paper, cardboard, cellulose and fibre added to the ceramic mixture before kilning.

By combining clay with crumpled paper or plant fibre particles like cotton or linen, Paola Paronetto obtains a more ductile paste, making her objects a striking mix between an almost fragile visual lightness and a merely apparent antithetical firmness to the touch.

Inspired by the real world, and in particular by natural and urban settings, the forms she creates have a one-off quality. An

autonomous personality emerges from the material in each object, giving it a different form from all the others. Their uneven surfaces strengthen their bond with the plant world, which is already evident in the design choices." paolaparonetto.com