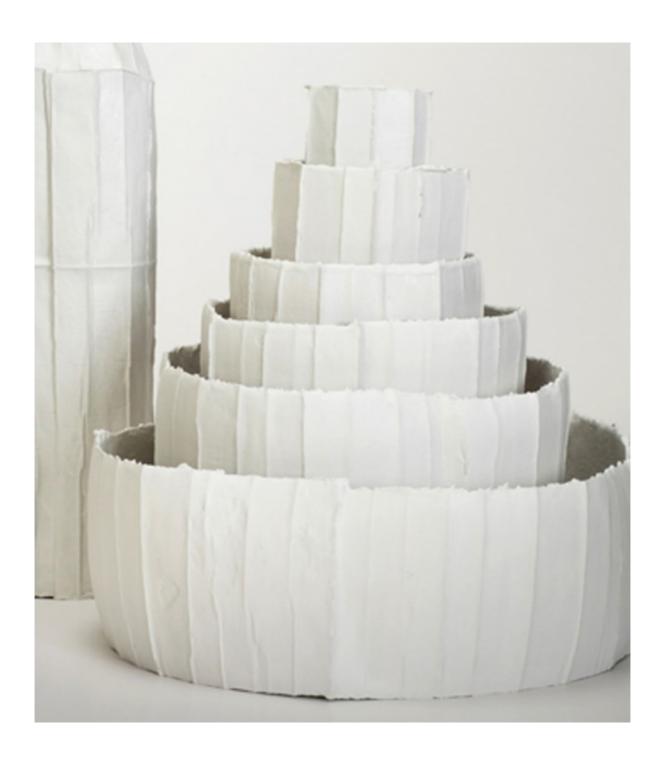

## METROPOLI, ISOLA AND NINFEE PAPER CLAY VASES BY PAOLA PARONETTO

by Harry / February 5, 2014

"Tall and tapered like skyscrapers or wide and enveloping like

placid flowers or mythological atolls. This is how the products of the three new collections by Italian designer Paola Paronetto appeared, on display for the first time at the last edition of the Parisian fair Maison&Objet.

The white ceramic pieces Metropoli, Isola and Ninfee made their debut in Paris as a now integral part of the successful paper clay creations.

Alongside the traditional bottles and bowls, which have solicited a lot of interest in recent years, the artist from Pordenone now offers new evocative and heterogeneous ceramic forms, modelled using the same method that most distinguished her work in recent seasons: so-called paper clay, whose uniqueness comes from the emphasized textures of paper, cardboard, cellulose and fibre added to the ceramic mixture before kilning.

By combining clay with crumpled paper or plant fibre particles like cotton or linen, Paola Paronetto obtains a more ductile paste, making her objects a striking mix between an almost fragile visual lightness and a merely apparent antithetical firmness to the touch.

Inspired by the real world, and in particular by natural and urban settings, the forms she creates have a one-off quality. An

autonomous personality emerges from the material in each object, giving it a different form from all the others. Their uneven surfaces strengthen their bond with the plant world, which is already evident in the design choices." paolaparonetto.com