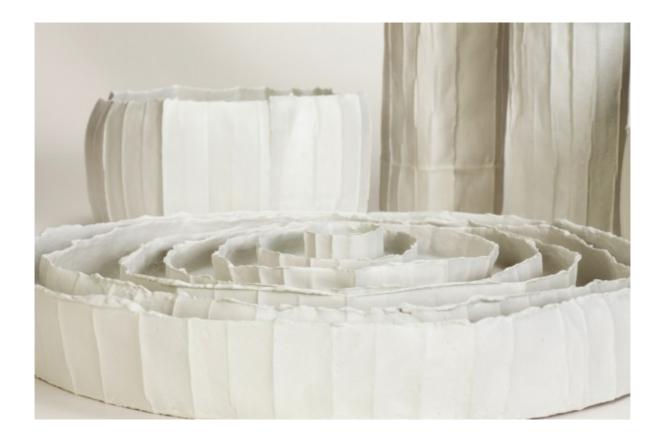

## METROPOLI, ISOLA AND NINFEE PAPER CLAY VASES BY PAOLA PARONETTO

by Harry / February 5, 2014

"Tall and tapered like skyscrapers or wide and enveloping like

placid flowers or mythological atolls. This is how the products of the three new collections by Italian designer Paola Paronetto appeared, on display for the first time at the last edition of the Parisian fair Maison&Objet.

The white ceramic pieces Metropoli, Isola and Ninfee made their debut in Paris as a now integral part of the successful paper clay creations.

Alongside the traditional bottles and bowls, which have solicited a lot of interest in recent years, the artist from Pordenone now offers new evocative and heterogeneous ceramic forms, modelled using the same method that most distinguished her work in recent seasons: so-called paper clay, whose uniqueness comes from the emphasized textures of paper, cardboard, cellulose and fibre added to the ceramic mixture before kilning.

By combining clay with crumpled paper or plant fibre particles like cotton or linen, Paola Paronetto obtains a more ductile paste, making her objects a striking mix between an almost fragile visual lightness and a merely apparent antithetical firmness to the touch.

Inspired by the real world, and in particular by natural and urban settings, the forms she creates have a one-off quality. An

autonomous personality emerges from the material in each object, giving it a different form from all the others. Their uneven surfaces strengthen their bond with the plant world, which is already evident in the design choices." paolaparonetto.com