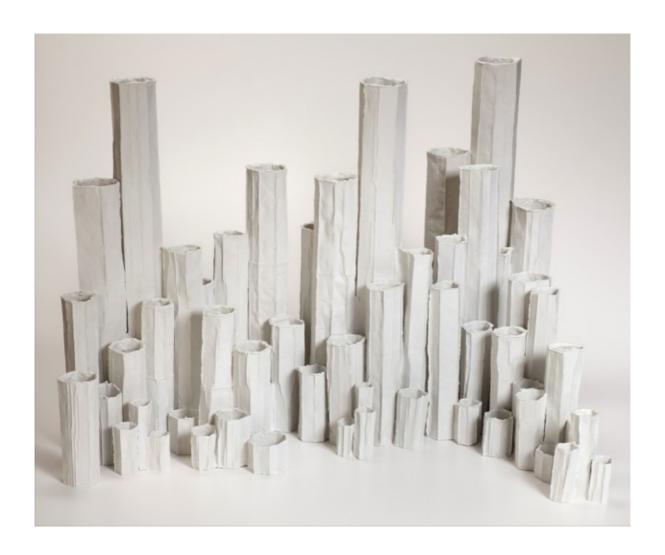

## METROPOLI, ISOLA AND NINFEE PAPER CLAY VASES BY PAOLA PARONETTO

by Harry / February 5, 2014

"Tall and tapered like skyscrapers or wide and enveloping like

placid flowers or mythological atolls. This is how the products of the three new collections by Italian designer Paola Paronetto appeared, on display for the first time at the last edition of the Parisian fair Maison&Objet.

The white ceramic pieces Metropoli, Isola and Ninfee made their debut in Paris as a now integral part of the successful paper clay creations.

Alongside the traditional bottles and bowls, which have solicited a lot of interest in recent years, the artist from Pordenone now offers new evocative and heterogeneous ceramic forms, modelled using the same method that most distinguished her work in recent seasons: so-called paper clay, whose uniqueness comes from the emphasized textures of paper, cardboard, cellulose and fibre added to the ceramic mixture before kilning.

By combining clay with crumpled paper or plant fibre particles like cotton or linen, Paola Paronetto obtains a more ductile paste, making her objects a striking mix between an almost fragile visual lightness and a merely apparent antithetical firmness to the touch.

Inspired by the real world, and in particular by natural and urban settings, the forms she creates have a one-off quality. An

autonomous personality emerges from the material in each object, giving it a different form from all the others. Their uneven surfaces strengthen their bond with the plant world, which is already evident in the design choices." paolaparonetto.com