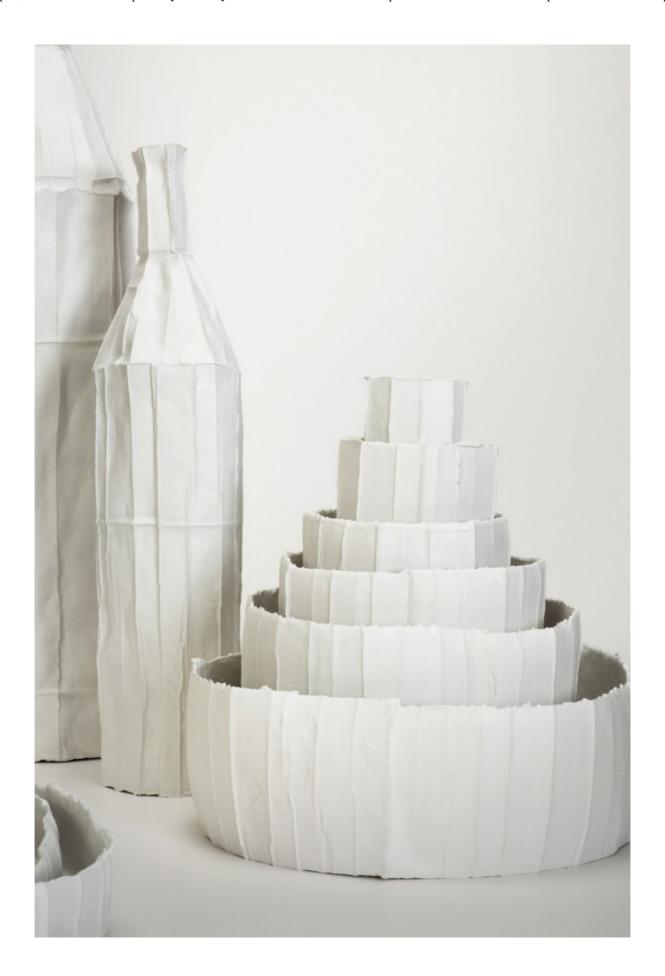

## METROPOLI, ISOLA AND NINFEE PAPER CLAY VASES BY PAOLA PARONETTO

by Harry / February 5, 2014

"Tall and tapered like skyscrapers or wide and enveloping like

placid flowers or mythological atolls. This is how the products of the three new collections by Italian designer Paola Paronetto appeared, on display for the first time at the last edition of the Parisian fair Maison&Objet.

The white ceramic pieces Metropoli, Isola and Ninfee made their debut in Paris as a now integral part of the successful paper clay creations.

Alongside the traditional bottles and bowls, which have solicited a lot of interest in recent years, the artist from Pordenone now offers new evocative and heterogeneous ceramic forms, modelled using the same method that most distinguished her work in recent seasons: so-called paper clay, whose uniqueness comes from the emphasized textures of paper, cardboard, cellulose and fibre added to the ceramic mixture before kilning.

By combining clay with crumpled paper or plant fibre particles like cotton or linen, Paola Paronetto obtains a more ductile paste, making her objects a striking mix between an almost fragile visual lightness and a merely apparent antithetical firmness to the touch.

Inspired by the real world, and in particular by natural and urban settings, the forms she creates have a one-off quality. An

autonomous personality emerges from the material in each object, giving it a different form from all the others. Their uneven surfaces strengthen their bond with the plant world, which is already evident in the design choices." paolaparonetto.com