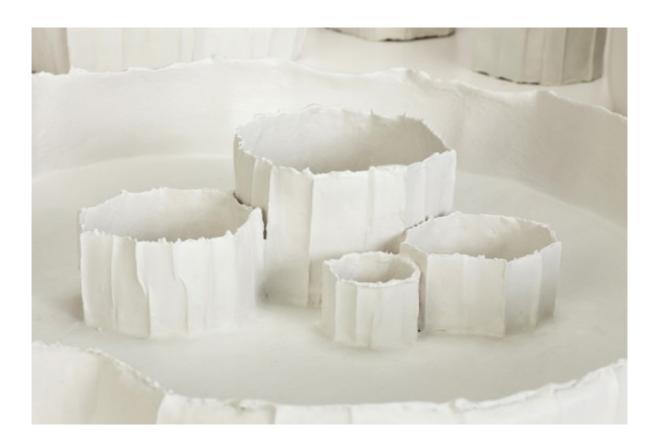

## METROPOLI, ISOLA AND NINFEE PAPER CLAY VASES BY PAOLA PARONETTO

by Harry / February 5, 2014

"Tall and tapered like skyscrapers or wide and enveloping like

placid flowers or mythological atolls. This is how the products of the three new collections by Italian designer Paola Paronetto appeared, on display for the first time at the last edition of the Parisian fair Maison&Objet.

The white ceramic pieces Metropoli, Isola and Ninfee made their debut in Paris as a now integral part of the successful paper clay creations.

Alongside the traditional bottles and bowls, which have solicited a lot of interest in recent years, the artist from Pordenone now offers new evocative and heterogeneous ceramic forms, modelled using the same method that most distinguished her work in recent seasons: so-called paper clay, whose uniqueness comes from the emphasized textures of paper, cardboard, cellulose and fibre added to the ceramic mixture before kilning.

By combining clay with crumpled paper or plant fibre particles like cotton or linen, Paola Paronetto obtains a more ductile paste, making her objects a striking mix between an almost fragile visual lightness and a merely apparent antithetical firmness to the touch.

Inspired by the real world, and in particular by natural and urban settings, the forms she creates have a one-off quality. An

autonomous personality emerges from the material in each object, giving it a different form from all the others. Their uneven surfaces strengthen their bond with the plant world, which is already evident in the design choices." paolaparonetto.com