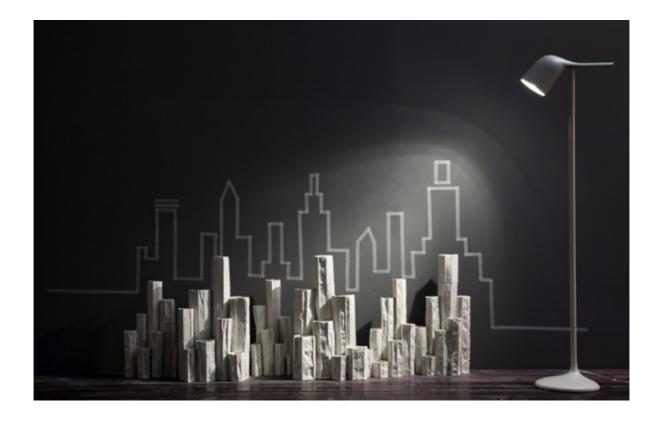

## METROPOLI, ISOLA AND NINFEE PAPER CLAY VASES BY PAOLA PARONETTO

by Harry / February 5, 2014

"Tall and tapered like skyscrapers or wide and enveloping like

placid flowers or mythological atolls. This is how the products of the three new collections by Italian designer Paola Paronetto appeared, on display for the first time at the last edition of the Parisian fair Maison&Objet.

The white ceramic pieces Metropoli, Isola and Ninfee made their debut in Paris as a now integral part of the successful paper clay creations.

Alongside the traditional bottles and bowls, which have solicited a lot of interest in recent years, the artist from Pordenone now offers new evocative and heterogeneous ceramic forms, modelled using the same method that most distinguished her work in recent seasons: so-called paper clay, whose uniqueness comes from the emphasized textures of paper, cardboard, cellulose and fibre added to the ceramic mixture before kilning.

Inspired by the real world, and in particular by natural and urban settings, the forms she creates have a one-off quality. An

autonomous personality emerges from the material in each object, giving it a different form from all the others. Their uneven surfaces strengthen their bond with the plant world, which is already evident in the design choices." paolaparonetto.com