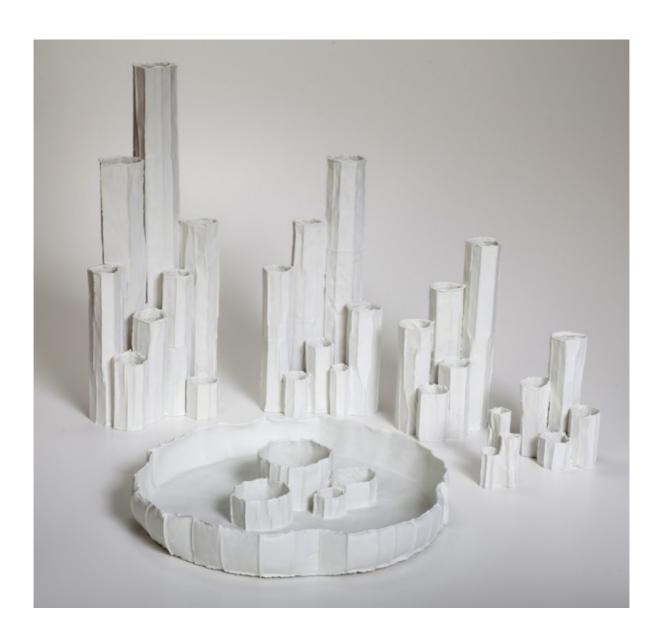

## METROPOLI, ISOLA AND NINFEE PAPER CLAY VASES BY PAOLA PARONETTO

by Harry / February 5, 2014

"Tall and tapered like skyscrapers or wide and enveloping like

placid flowers or mythological atolls. This is how the products of the three new collections by Italian designer Paola Paronetto appeared, on display for the first time at the last edition of the Parisian fair Maison&Objet.

The white ceramic pieces Metropoli, Isola and Ninfee made their debut in Paris as a now integral part of the successful paper clay creations.

Alongside the traditional bottles and bowls, which have solicited a lot of interest in recent years, the artist from Pordenone now offers new evocative and heterogeneous ceramic forms, modelled using the same method that most distinguished her work in recent seasons: so-called paper clay, whose uniqueness comes from the emphasized textures of paper, cardboard, cellulose and fibre added to the ceramic mixture before kilning.

By combining clay with crumpled paper or plant fibre particles like cotton or linen, Paola Paronetto obtains a more ductile paste, making her objects a striking mix between an almost fragile visual lightness and a merely apparent antithetical firmness to the touch.

Inspired by the real world, and in particular by natural and urban settings, the forms she creates have a one-off quality. An

autonomous personality emerges from the material in each object, giving it a different form from all the others. Their uneven surfaces strengthen their bond with the plant world, which is already evident in the design choices." paolaparonetto.com