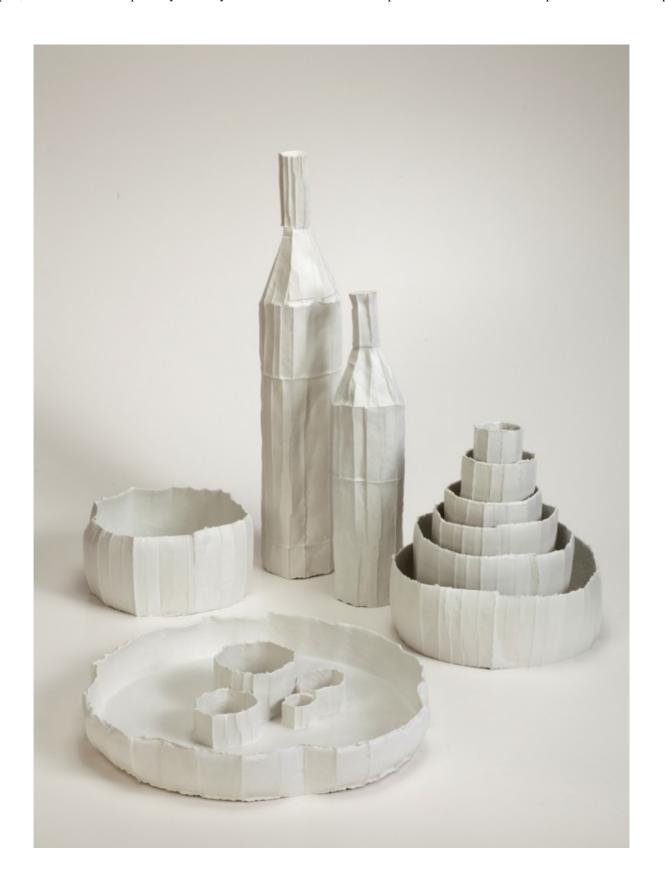

## METROPOLI, ISOLA AND NINFEE PAPER CLAY VASES BY PAOLA PARONETTO

by Harry / February 5, 2014

"Tall and tapered like skyscrapers or wide and enveloping like

placid flowers or mythological atolls. This is how the products of the three new collections by Italian designer Paola Paronetto appeared, on display for the first time at the last edition of the Parisian fair Maison&Objet.

The white ceramic pieces Metropoli, Isola and Ninfee made their debut in Paris as a now integral part of the successful paper clay creations.

Alongside the traditional bottles and bowls, which have solicited a lot of interest in recent years, the artist from Pordenone now offers new evocative and heterogeneous ceramic forms, modelled using the same method that most distinguished her work in recent seasons: so-called paper clay, whose uniqueness comes from the emphasized textures of paper, cardboard, cellulose and fibre added to the ceramic mixture before kilning.

By combining clay with crumpled paper or plant fibre particles like cotton or linen, Paola Paronetto obtains a more ductile paste, making her objects a striking mix between an almost fragile visual lightness and a merely apparent antithetical firmness to the touch.

Inspired by the real world, and in particular by natural and urban settings, the forms she creates have a one-off quality. An

autonomous personality emerges from the material in each object, giving it a different form from all the others. Their uneven surfaces strengthen their bond with the plant world, which is already evident in the design choices." paolaparonetto.com